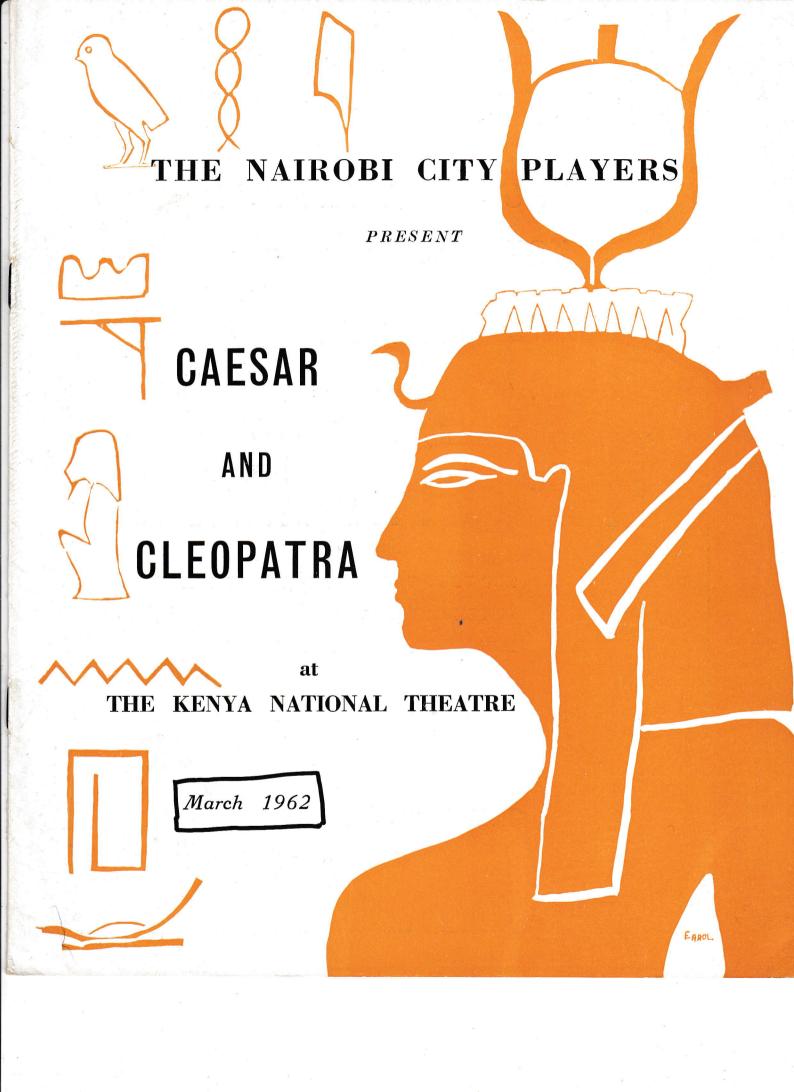

# CAESAR and CLEOPATRA

by
BERNARD SHAW

#### ACT III

- Scene 1 The roof of the Palace.
- Scene 2 The Quay at Alexandria.

The action passes in Egypt in the year 48 B.C.

SETTINGS DESIGNED BY JOYCE COLDHAM

COSTUMES DESIGNED BY MARY EPSOM