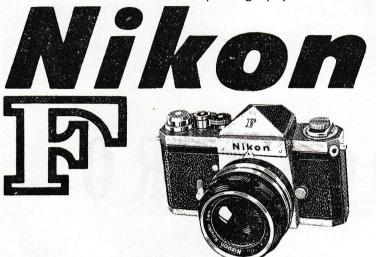

### Nikon

Your wisest investment in photography

Fully automatic reflex . . . . with instant-return automatic mirror, instant-reopen a u t o m a t i c diaphragm, and instant-action depth of field preview control. You see the image amazingly bright in the finder. Focus is fast, positive. This is because the lens is wide open. In the instant before exposure, the lens automatically stops down, the mirror flips up. After exposure, the mirror returns to viewing position and the lens is again wide open — instantly, automatically.