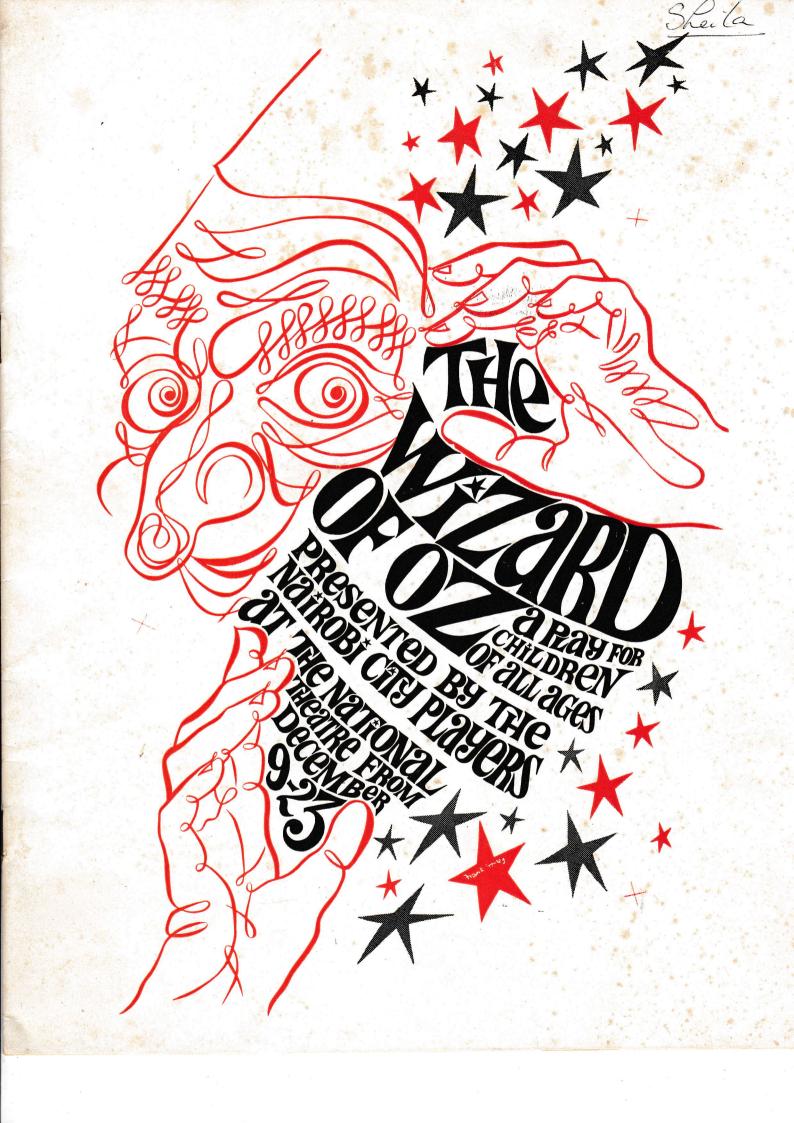

# THE WIZARD OF OZ

Book by L. FRANK BAUM

With music from the M.G.M. Picture "THE WIZARD OF OZ" By HAROLD ARLEN and lyrics by E. Y. HARBURG

Musical Director : GEOFFREY KNIGHT

Choreography: JENNIFER BUTLER

Costumes designed by MARY EPSOM

### THE WIZARD OF OZ